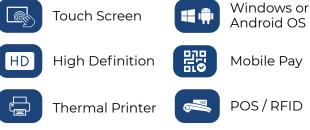

#### **GENERAL CHARACTERISTICS**

| Display Size   | 18.5"/21.5"                                                           | Thermal Printer | Dot density: 203 dpi *203 dpi                         |
|----------------|-----------------------------------------------------------------------|-----------------|-------------------------------------------------------|
| OS             | Windows 7, 32/64 bits,<br>windows 10, 32/64 bits<br>Android 11        |                 | <b>Printing speed:</b> 150mm/s with cutter integrated |
|                |                                                                       | Expansion       | Camera                                                |
| Touch Screen   | Capacitive 10 points, 16:9 HD display<br><b>Resolution:</b> 1920*1080 |                 | POS payment                                           |
|                | Brightness: 300cd/m2<br>Contrast ratio: 1000:1                        | Interface       | USB, HDMI, Ethernet,WiFi                              |
|                | Response time: 10ms                                                   | Power Supply    | AC 100-240V, 50-60HZ                                  |
| Barcode Reader | Barcode, QR code scanning                                             | RAM+Memory      | 4G+128G (8G+256G expandable )                         |