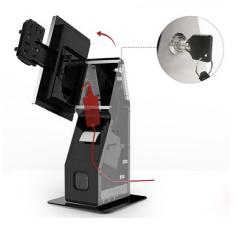

## Self-service terminal for quick ordering and instant payment

The Desktop Terminal is designed mainly for quick ordering and instant payment in restaurants, stores, pharmacies, etc.

As self-service terminal, it delivers an amazing experience and convenience to the users. With POS and barcode scanner integrated, the customer could get a fast service in catering and retailing industries.

## Customization

Different appearance and screen size could be customized to meet diversified demand.

EASY MAINTENANCE

Let's get in touch! info@globalis.com Headquarters & Americas Operations

Middle East, Africa & Asia Operations