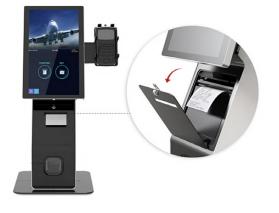

#### **GENERAL CHARACTERISTICS**

| Display Size   | 18.5"/21.5"                                                           | Thermal Printer | Dot density: 203 dpi *203 dpi                         |
|----------------|-----------------------------------------------------------------------|-----------------|-------------------------------------------------------|
| OS             | Windows 7, 32/64 bits,<br>windows 10, 32/64 bits<br>Android 11        |                 | <b>Printing speed:</b> 150mm/s with cutter integrated |
|                |                                                                       | Expansion       | Camera                                                |
| Touch Screen   | Capacitive 10 points, 16:9 HD display<br><b>Resolution:</b> 1920*1080 |                 | POS payment                                           |
|                | Brightness: 300cd/m2<br>Contrast ratio: 1000:1                        | Interface       | USB, HDMI, Ethernet,WiFi                              |
|                | Response time: 10ms                                                   | Power Supply    | AC 100-240V, 50-60HZ                                  |
| Barcode Reader | Barcode, QR code scanning                                             | RAM+Memory      | 4G+128G (8G+256G expandable )                         |